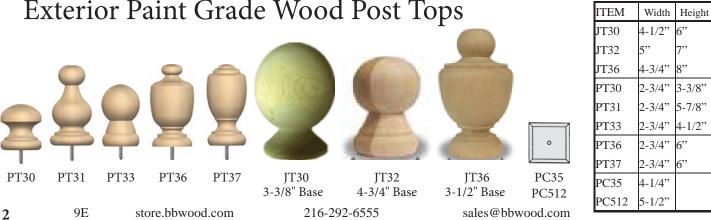

t C                                                                                                                                                                                                                                                                                                                                                                                                                                                                                                                                                                                                                                                                                              | rada Wa                               | ad Daat '       | Topo          |         |               |                       |



### Custom Exterior Wood Balusters

Choose a design listed below or send us a picture and we can turn it into your "dream porch". We can manufacture balusters in any wood specie. All of our balusters can be treated with "Wood-Life" preservative as an option. To extend the life of your wood balusters please finish them after cutting to size and before installation. We recommend using wood balusters with our urethane top and bottom rails shown on page 31 and at the bottom of this page.



# **B&B Wood Products inc. Round Wood Columns - Paint Grade Exterior**



Shafts are paint grade and manufactured from solid staves with finger-joint and/or edge gluing. Caps & bases are polyurethane (wood as an option with no warranty)

Limited One year warranty if installed per installation instructions