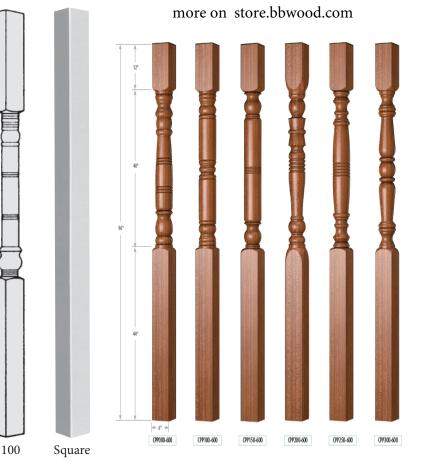

# **B&B Wood Products inc.** Exterior Wood Porch System

Parts are kiln-dried softwood and ready to paint. Rail is fingerjointed. Order top rail fillet separately. Newels are laminated. See option for balusters and newels dip-treated with "Wood-Life". Top and bottom of balusters, bottom of newels and ends of rail must be sealed (primer is not a seal) after cutting to size and BEFORE installation. If staining use a minimum of three coats of polyurethane or marine varnish.