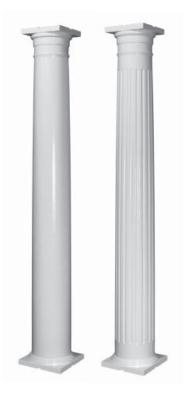

| rada Wa                               | ad Daat '       | Topo          |         |               |                       |



### Custom Exterior Wood Balusters

Choose a design listed below or send us a picture and we can turn it into your "dream porch". We can manufacture balusters in any wood specie. All of our balusters can be treated with "Wood-Life" preservative as an option. To extend the life of your wood balusters please finish them after cutting to size and before installation. We recommend using wood balusters with our urethane top and bottom rails shown on page 31 and at the bottom of this page.



# **B&B Wood Products inc. Round Wood Columns - Paint Grade Exterior**



Shafts are paint grade and manufactured from solid staves with finger-joint and/or edge gluing. Caps & bases are polyurethane (wood as an option with no warranty)

Limited One year warranty if installed per installation instructions. See store.bbwood.com

Fluting begins about 4-1/2" below the neckmold, and ends approximately 8" above the base. Custom fluting is available.

|      | Structural<br>Load | Inside Di | mension |
|------|--------------------|-----------|---------|
| Diam | Lbs.               | At Bottom | At Top  |
| 6    | 2000               | 3-1/8"    | 1-3/4"  |
| 8    | 3200               | 4-3/8"    | 3-1/2"  |
| 10   | 4200               | 6-3/4"    | 5-1/2"  |
| 12   | 5100               | 9-3/8"    | 7-1/8"  |

#### Caps & Bases for Wood Round Columns

Standard caps a