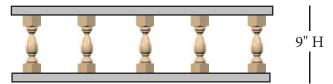

# **B&B Wood Products inc.** Exterior Wood Porch System

Parts are kiln-dried softwood and ready to paint. Rail is fingerjointed. Order top rail fillet separately. Newels are laminated. See option for balusters and newels dip-treated with "Wood-Life". Top and bottom of balusters, bottom of newels and ends of rail must be sealed (primer is not a seal) after cutting to size and BEFORE installation. If staining use a minimum of three coats of polyurethane or marine varnish.