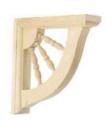

# **B&B Wood Products inc.** Exterior Wood Porch System

Parts are kiln-dried softwood and ready to paint. Rail is fingerjointed. Order top rail fillet separately. Newels are laminated. See option for balusters and newels dip-treated with "Wood-Life". Top and bottom of balusters, bottom of newels and ends of rail must be sealed (primer is not a seal) after cutting to size and BEFORE installation. If staining use a minimum of three coats of polyurethane or marine varnish.