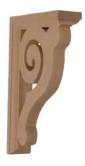

# **B&B Wood Products inc.** Exterior Wood Porch System

Parts are kiln-dried softwood and ready to paint. Rail is fingerjointed. Order top rail fillet separately. Newels are laminated. See option for balusters and newels dip-treated with "Wood-Life". Top and bottom of balusters, bottom of newels and ends of rail must be sealed (primer is not a seal) after cutting to size and BEFORE installation. If staining use a minimum of three coats of polyurethane or marine varnish.