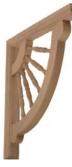

# **B&B Wood Products inc.** Exterior Wood Porch System

Parts are kiln-dried softwood and ready to paint. Rail is fingerjointed. Order top rail fillet separately. Newels are laminated. See option for balusters and newels dip-treated with "Wood-Life". Top and bottom of balusters, bottom of newels and ends of rail must be sealed (primer is not a seal) after cutting to size and BEFORE installation. If staining use a minimum of three coats of polyurethane or marine varnish.