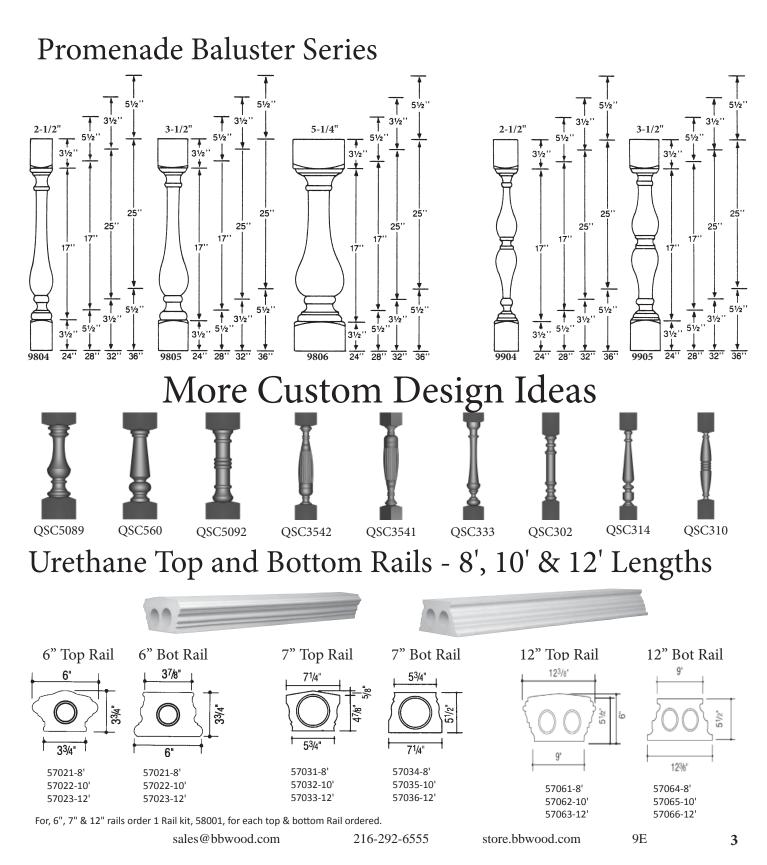

| rada Wa                               | ad Daat '       | Topo          |         |               |                       |



### Custom Exterior Wood Balusters

Choose a design listed below or send us a picture and we can turn it into your "dream porch". We can manufacture balusters in any wood specie. All of our balusters can be treated with "Wood-Life" preservative as an option. To extend the life of your wood balusters please finish them after cutting to size and before installation. We recommend using wood balusters with our urethane top and bottom rails shown on page 31 and at the bottom of this page.



# **B&B Wood Products inc. Round Wood Columns - Paint Grade Exterior**



Shafts are paint grade and manufactured from solid staves with finger-joint and/or edge gluing. Caps & bases are polyurethane (wood as an option with no warranty)

Limited One year warranty if installed per installation instructions. See store.bbwood.com

Fluting begins about 4-1/2" below the neckmold, and ends approximately 8" above the base. Custom fluting is available.

|      | Structural<br>Load | Inside Di | mension |
|------|--------------------|-----------|---------|
| Diam | Lbs.               | At Bottom | At Top  |
| 6    | 2000               | 3-1/8"    | 1-3/4"  |
| 8    | 3200               | 4-3/8"    | 3-1/2"  |
| 10   | 4200               | 6-3/4"    | 5-1/2"  |
| 12   | 5100               | 9-3/8"