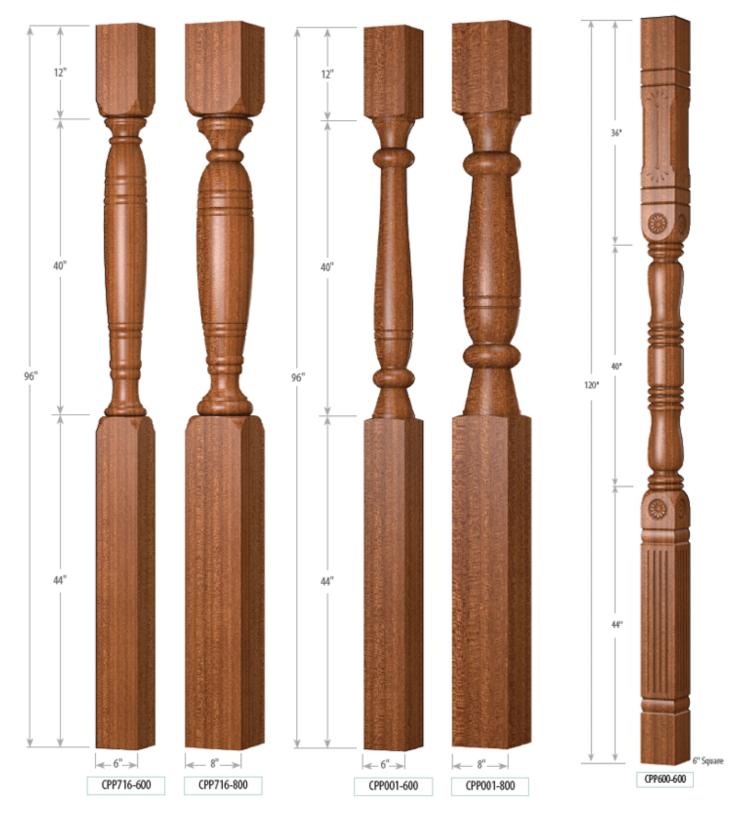

# **B&B Wood Products inc.** Exterior Wood Porch System

Parts are kiln-dried softwood and ready to paint. Rail is fingerjointed. Order top rail fillet separately. Newels are laminated. See option for balusters and newels dip-treated with "Wood-Life". Top and bottom of balusters, bottom of newels and ends of rail must be sealed (primer is not a seal) after cutting to size and BEFORE installation. If staining use a minimum of three coats of polyurethane or marine varnish.