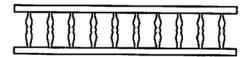

# **B&B Wood Products inc.** Exterior Wood Porch System

Parts are kiln-dried softwood and ready to paint. Rail is fingerjointed. Order top rail fillet separately. Newels are laminated. See option for balusters and newels dip-treated with "Wood-Life". Top and bottom of balusters, bottom of newels and ends of rail must be sealed (primer is not a seal) after cutting to size and BEFORE installation. If staining use a minimum of three coats of polyurethane or marine varnish.